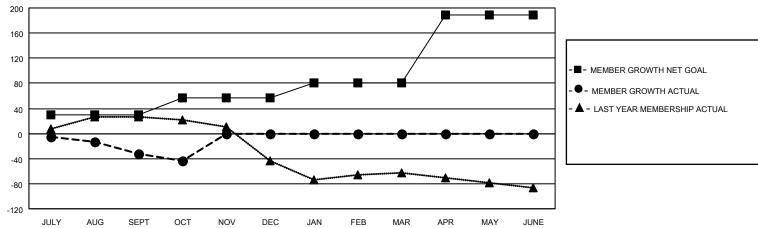

## GMT MONTHLY MEMBERSHIP PROGRESS REPORT Results as of: 10/31/2024

Multiple District 29

**LOCATION: WEST VIRGINIA** 

GMT CA 1

| Clubs                        |               |           |               | Members                      |                         |                         |                                                    |  |
|------------------------------|---------------|-----------|---------------|------------------------------|-------------------------|-------------------------|----------------------------------------------------|--|
| RESULTS FOR 2024-2025        |               |           |               | RESULTS FOR 2024-2025        |                         |                         |                                                    |  |
| QUARTER                      | NEW CLUB GOAL | NEW CLUBS | DROPPED CLUBS | QUARTER MEM                  | MBER GROWTH NET<br>GOAL | MEMBER GROWTH<br>ACTUAL | DROPPED<br>MEMBERS ACTUAL<br>(including transfers) |  |
| JULY/AUG/SEPT<br>OCT/NOV/DEC | 0<br>1        | 0<br>0    | 0<br>0        | JULY/AUG/SEPT<br>OCT/NOV/DEC | 29<br>28                | 55<br>20                | 84<br>31                                           |  |
| JAN/FEB/MAR<br>APR/MAY/JUNE  | 1<br>2        | 0<br>0    | 0<br>0        | JAN/FEB/MAR<br>APR/MAY/JUNE  | 24<br>108               | 0<br>0                  | 0<br>0                                             |  |

## GOALS AND ACTUAL MEMBERS CUMULATIVE

| DROPPED CLUBS: 0          |     | 38 CLUBS OF 149 ADDED 1 OR MORE<br>NEW MEMBERS | GENDER DISTRIBUTION  MALE 2,003 (61.07%) |                |   |
|---------------------------|-----|------------------------------------------------|------------------------------------------|----------------|---|
| DROPPED MEMBERS           |     |                                                | FEMALE                                   | 1,277 (38.93%) |   |
| DECEASED                  | 29  | CLICK HERE FOR CUMULATIVE                      | TOTAL FAMILY UNIT MEMBERS                |                | 0 |
| CLUB CANCELLED 0 OTHER 86 |     | MEMBERSHIP DATA                                | FAMILY MEMBERS PAYING HALF               |                |   |
|                           |     |                                                |                                          |                | 0 |
| TOTAL                     | 115 |                                                | 1000                                     |                |   |