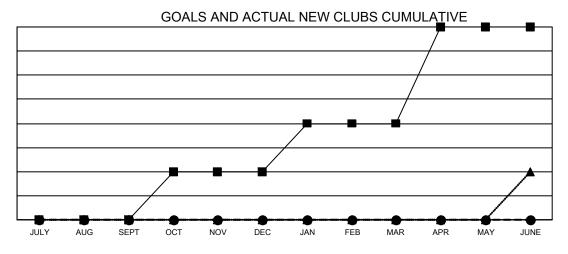

## GMT MONTHLY MEMBERSHIP PROGRESS REPORT Results as of: 10/31/2024

Multiple District 29

**LOCATION: WEST VIRGINIA** 

GMT CA 1

| Clubs                        |               |           |               | Members                      |                         |                         |                                                    |  |
|------------------------------|---------------|-----------|---------------|------------------------------|-------------------------|-------------------------|----------------------------------------------------|--|
| RESULTS FOR 2024-2025        |               |           |               | RESULTS FOR 2024-2025        |                         |                         |                                                    |  |
| QUARTER                      | NEW CLUB GOAL | NEW CLUBS | DROPPED CLUBS | QUARTER MEM                  | MBER GROWTH NET<br>GOAL | MEMBER GROWTH<br>ACTUAL | DROPPED<br>MEMBERS ACTUAL<br>(including transfers) |  |
| JULY/AUG/SEPT<br>OCT/NOV/DEC | 0<br>1        | 0<br>0    | 0<br>0        | JULY/AUG/SEPT<br>OCT/NOV/DEC | 29<br>28                | 55<br>20                | 84<br>31                                           |  |
| JAN/FEB/MAR<br>APR/MAY/JUNE  | 1<br>2        | 0<br>0    | 0<br>0        | JAN/FEB/MAR<br>APR/MAY/JUNE  | 24<br>108               | 0<br>0                  | 0<br>0                                             |  |

- CURRENT YEAR GOALS FOR NEW CLUBS
- CURRENT YEAR ACTUAL NEW CLUBS
- ▲ LAST YEAR ACTUAL NEW CLUBS